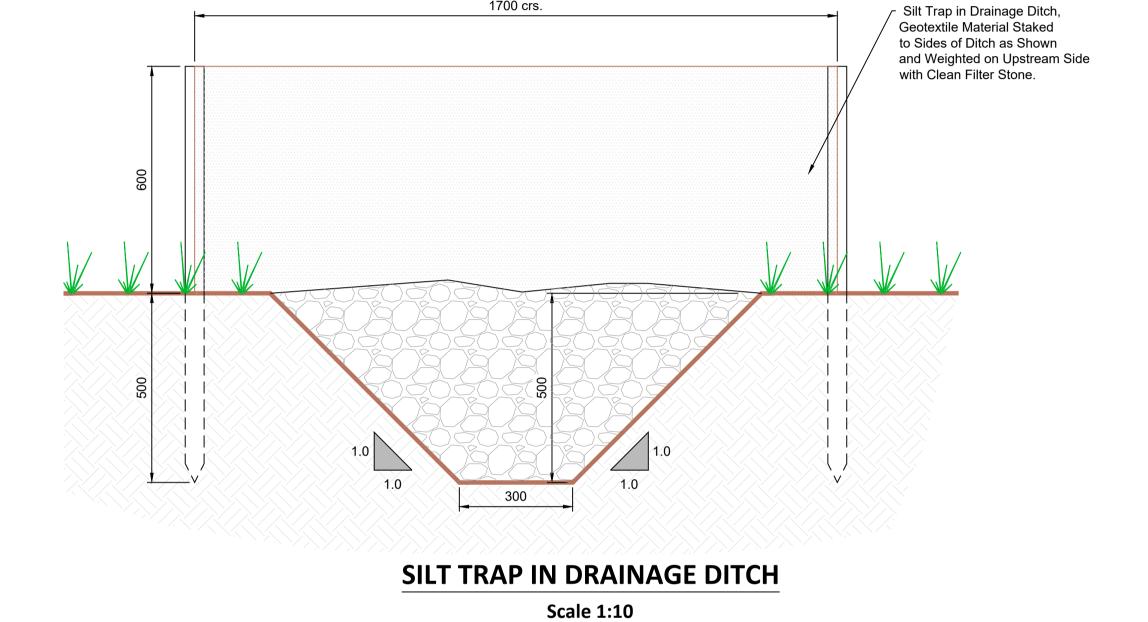

1700 crs.

PLAN OF SILT TRAP IN DRAINAGE DITCH WITH DIFFUSE OUTFALL

**Scale 1:50** 

If Applicable : Ordnance Survey Ireland Licence No. EN 0001220 © Ordnance Survey Ireland and Government of Ireland OSI-6186,6140, Cork-40-48-49-59-60