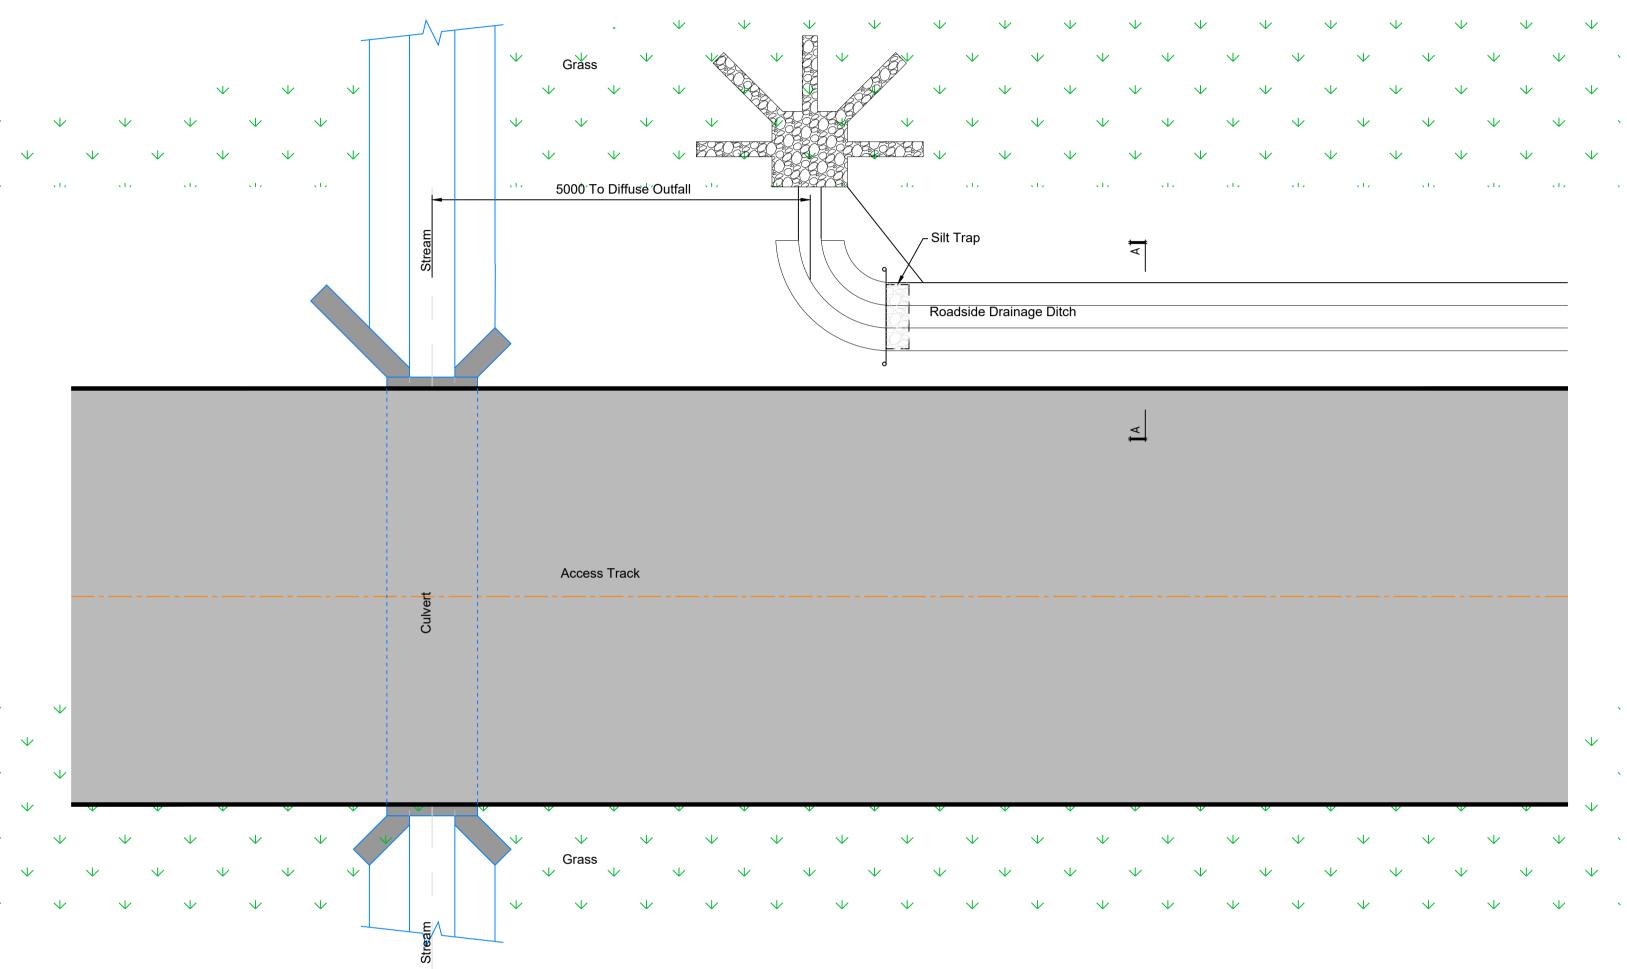

1700 crs.

PLAN OF SILT TRAP IN DRAINAGE DITCH WITH DIFFUSE OUTFALL

**Scale 1:50** 

If Applicable : Ordnance Survey Ireland Licence No. EN 0001220 © Ordnance Survey Ireland and Government of Ireland OSI-6186,6140, Cork-40-48-49-59-60